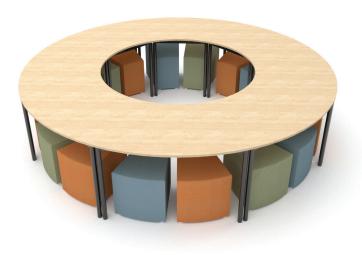

# **ORBIT SUITE**

RET135 (LARGE) RET136 (SMALL)

#### PRODUCT DESCRIPTION

Flexible and collaborative ensemble comprising of Wedge Ottomans and Curved tables.

## **COMPOSITION**

18mm Lamiate top (Laminex E0 board) 38mm round steel tube legs 35 x 25mm steel frame (square tube)

# **OPTIONS**

Wide range of fabrics and vinyls Lockable castors available for booth seats Wide range of table top colours including writeable surface and compact laminate

#### **SPECIFICATIONS**

**LARGE DIA**3000 **H**720 **SMALL DIA**1200 **H**720