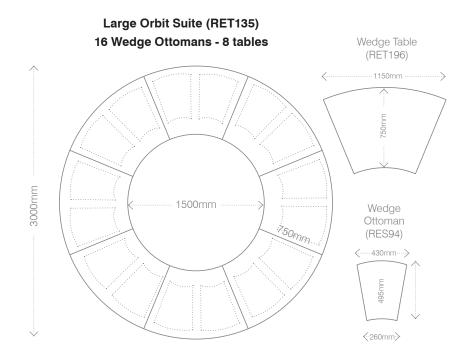

# **ORBIT SUITE**

RET135 (LARGE) RET136 (SMALL)

#### **SPECIFICATIONS**

**LARGE DIA**3000 **H**720 **SMALL DIA**1200 **H**720