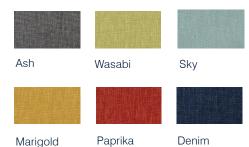

# **ORBIT SUITE**

RET135 (LARGE) RET136 (SMALL)

#### PRODUCT DESCRIPTION

Flexible and collaborative ensemble comprising of Wedge Ottomans and Curved tables.



## **COMPOSITION**

18mm Lamiate top (Laminex E0 board) 38mm round steel tube legs 35 x 25mm steel frame (square tube)

# **OPTIONS**

Wide range of fabrics and vinyls Lockable castors available for booth seats Wide range of table top colours including writeable surface and compact laminate

#### **SPECIFICATIONS**

**LARGE DIA**3000 **H**720 **SMALL DIA**1200 **H**720

### **CORE SWATCHES**

#### **KEYLARGO**



## **LUSTRELL CHARISMA (VINYL)**



More Core and Premium fabric range swatches available - see House Colours brochure.

# **Core Range**



Premium fabric range swatches available - see House Colours brochure.











# **ORBIT SUITE**

RET135 (LARGE) RET136 (SMALL)



.....