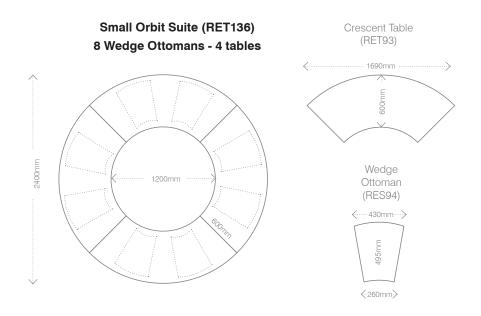

# **ORBIT SUITE**

RET135 (LARGE) RET136 (SMALL)

#### **SPECIFICATIONS**

**LARGE DIA**3000 **H**720 **SMALL DIA**1200 **H**720