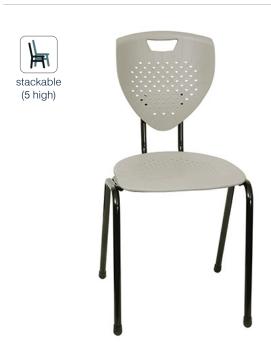

# **TRUPOS ULTRA 4 LEG**

CODE: RES244

#### PRODUCT DESCRIPTION

The Trupos Ultra 4 Leg is a strong and durable student chair. Made from high quality Polyethylene. The ergonomically designed back brings maximum comfort for all ages and has air flow vents to keep you cool. Combine it with one of our students desks to complete your classroom. Designed and built by Batger.

#### **SPECIFICATIONS**

**W**470 **D**530 **H**850 / 445 (seat)

| Year         | Available heights |
|--------------|-------------------|
| Kindergarten | 335mm             |
| Year 1 - 2   | 375mm             |
| Year 3 - 4   | 405mm             |
| Year 5 - 6   | 445mm             |
| Adult        | 445mm             |