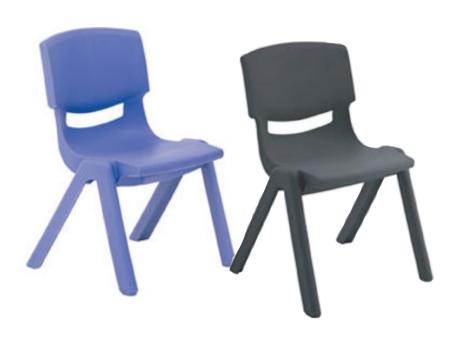

# **ERGERITE CHAIR**

CODE: RES214

#### PRODUCT DESCRIPTION

The Ergerite Chair is a high quality chair that is designed with durability and quality in mind. The easy to clean polyethylene is also UV stable. The chair design features a single piece mould, so there are no screws or welds that can come loose. Also features back ventilation and a rounded front seat edge for extra comfort.

## **SPECIFICATIONS**

W345 D390 H460 (seat)